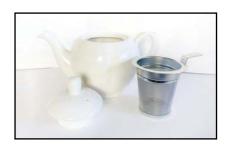

#### **ACCESSORIES**

**35135** Teapot With Stainless Steel Strainer - Porcelain Contains 0.35l

**35136** Tea For One Set - Ceramic (cup, saucer pot with stainless steel strainer)
Contains 0.25I

**41516** Tea Ball Tong Stainless Steel Length - 4.5cm