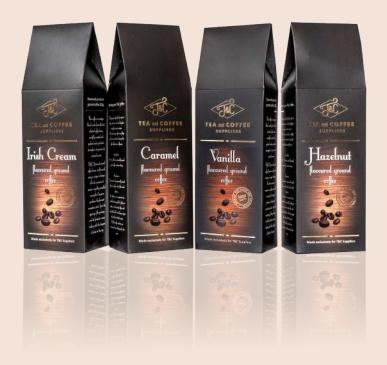

#### FLAVOURED COFFEE COLLECTION

# T&C IRISH CREAM Flavoured Ready Ground Coffee

Ingredients: 100% Arabica, Irish Cream Natural Flavour, Medium Strong Coffee Beans.

Irish cream flavoured coffee is a wonderful way to enjoy a tasty and famous coffee cocktail, even if you don't have all classic ingredients to make one. This coffee is flavoured at the time of roasting by using finest natural flavours allowing to achieve a harmonious evocative aroma. T&C Irish Cream coffee will give you a balanced, rich, slightly creamy taste with hints of famous Irish whiskey and cream, as well as a light delicate aroma of vanilla, cocoa and espresso.

## T&C VANILLA Flavoured Ready Ground Coffee

Ingredients: 100% Arabica, Natural Vanilla Flavour,
Medium Strong Coffee Beans

Vanilla flavoured coffee is a magical combination of the finest roast coffee beans with a dash of natural flavour to indulge in the unique scent and sweetness of fresh vanilla pods. The aroma of vanilla coffee will transfer true coffee-lover to the exotic fairy tale, immersing in the atmosphere of sweet memories, warmth and tranquility. Enjoy a rich and aromatic cup of our flavoured coffee with distinctive notes of sweet vanilla or use it as a base for a lovely latte.

# T&C CARAMEL Flavoured Ready Ground Coffee

Ingredients: 100% Arabica, Natural Caramel Flavour,
Medium Strong Coffee Beans

Caramel flavoured coffee is an amazing and truly delicious hot beverage that is remarkable by its rich aroma and natural flavour. This delightful coffee deserves the appreciation of gourmets from all over the world, because it is simply impossible to not fall in love with a delicate and balanced taste of sumptuously sweet caramel and creamy coffee. We use only highest quality coffee beans of Arabica and natural caramel flavours to produce our specialty coffee. Enjoy a pure taste of our flavoured coffee or use it as a base for cappuccinos and lattes.

## **T&C HAZELNUT**Flavoured Ready Ground Coffee

Ingredients: 100% Arabica, Natural Hazelnut Flavour,
Medium Strong Coffee Beans

Hazelnut flavoured coffee is a wonderful sweet treat to all enthusiastic coffee lovers. The captivating smooth flavour of roasted coffee beans is harmoniously combined with the delicious, slightly sweet and very tender aroma of ripe hazelnuts. This coffee can be used as a base for other beverages and desserts. Lattes, cappuccinos, mochas, coffee milkshakes will become way tastier if this particular product will be used as the main ingredient. The nutty note blends especially well with refined Arabica coffee beans, since it has the same delicate sweetness.