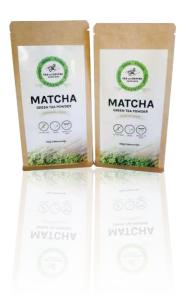

## MATCHA Green Tea Powder

PREMIUM & CEREMONIAL GRADE

The finest T&C Matcha is a premium grade powdered green tea originating from Japan. This deeply green, sweet and fresh powdered tea is made from the best quality leaves, which are harvested once a year. Two weeks before the harvest, the leaves are covered to protect them from the sunlight. This way the tea retains freshness, and the leaves are saturated with amino acids. Our Matcha contains a very large number of vitamins and beneficial elements. It enhances immune system, improves brain activity, slows the process of ageing. Matcha powdered tea is one of the strongest antioxidants found in nature. It is sugar-free, an ideal drink for diabetics and others wishing to reduce their sugar intake.

100g/100 servings

14 | T&C Tea Sets T&C Accessories | 15