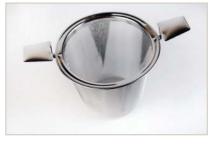

**41526** Strainer With Two Handles Stainless Steel Hight - 7.5Cm

**94501** Paper tea filter Size - S 100 per box