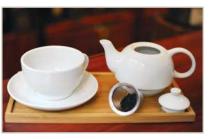

#### **ACCESSORIES**

**35135** Teapot With Stainless Steel Strainer - Porcelain Contains 0.35l

**35136** Tea For One Set - Ceramic (cup, saucer pot with stainless steel strainer)
Contains 0.25I

**41516** Tea Ball Tong Stainless Steel Length - 4.5cm