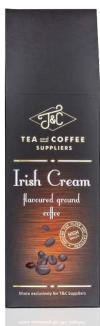

# T&C IRISH CREAM Flavoured Ready Ground Coffee

Ingredients: 100% Arabica, Irish Cream Natural Flavour, Medium Strong Coffee Beans.

Irish cream flavoured coffee is a wonderful way to enjoy a tasty and famous coffee cocktail, even if you don't have all classic ingredients to make one. This coffee is flavoured at the time of roasting by using finest natural flavours allowing to achieve a harmonious evocative aroma. T&C Irish Cream coffee will give you a balanced, rich, slightly creamy taste with hints of famous Irish whiskey and cream, as well as a light delicate aroma of vanilla, cocoa and espresso.