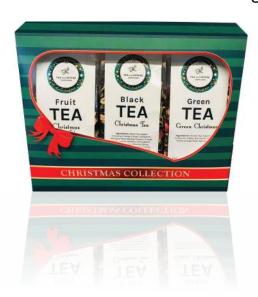

## CHRISTMAS TEA COLLECTION 3x100g

#### SET 1:

Fairy Tale Christmas Fruit Tea 100g Green Christmas Green Tea 100g Black Christmas Black Tea 100g

#### **SET 2:**

Hot Wine Christmas Herbal Tea 100g Green Christmas Green Tea 100g Black Christmas Black Tea 100g