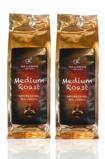

#### **GROUND MEDIUM ROAST COFFEE - 250g**

A mix of medium roasted coffee beans from South America and Central Africa. This coffee is particularly expressive, emphasizing the refined aroma of ripe coffee beans.

MEDIUM ROAST COFFEE - a rich and subtle composition of flavours, fragrances and the exotic character of the south.