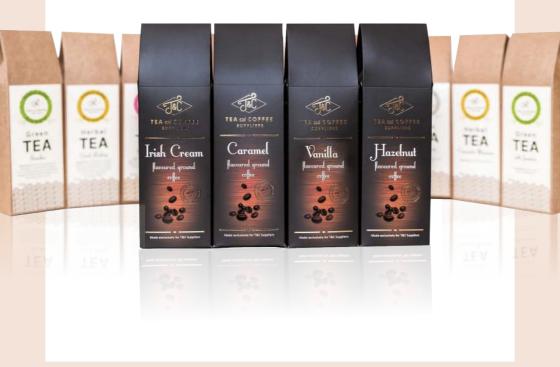

#### FLAVOURED COFFEE COLLECTION

# T&C IRISH CREAM Flavoured Ready Ground Coffee

Ingredients: 100% Arabica, Irish Cream Natural Flavour, Medium Strong Coffee Beans.

Irish cream flavoured coffee is a wonderful way to enjoy a tasty and famous coffee cocktail, even if you don't have all classic ingredients to make one. This coffee is flavoured at the time of roasting by using finest natural flavours allowing to achieve a harmonious evocative aroma. T&C Irish Cream coffee will give you a balanced, rich, slightly creamy taste with hints of famous Irish whiskey and cream, as well as a light delicate aroma of vanilla, cocoa and espresso.

## T&C VANILLA Flavoured Ready Ground Coffee

Ingredients: 100% Arabica, Natural Vanilla Flavour,
Medium Strong Coffee Beans

Vanilla flavoured coffee is a magical combination of the finest roast coffee beans with a dash of natural flavour to indulge in the unique scent and sweetness of fresh vanilla pods. The aroma of vanilla coffee will transfer true coffee-lover to the exotic fairy tale, immersing in the atmosphere of sweet memories, warmth and tranquility. Enjoy a rich and aromatic cup of our flavoured coffee with distinctive notes of sweet vanilla or use it as a base for a lovely latte.

# T&C CARAMEL Flavoured Ready Ground Coffee

Ingredients: 100% Arabica, Natural Caramel Flavour,
Medium Strong Coffee Beans

Caramel flavoured coffee is an amazing and truly delicious hot beverage that is remarkable by its rich aroma and natural flavour. This delightful coffee deserves the appreciation of gourmets from all over the world, because it is simply impossible to not fall in love with a delicate and balanced taste of sumptuously sweet caramel and creamy coffee. We use only highest quality coffee beans of Arabica and natural caramel flavours to produce our specialty coffee. Enjoy a pure taste of our flavoured coffee or use it as a base for cappuccinos and lattes.

## **T&C HAZELNUT**Flavoured Ready Ground Coffee

Ingredients: 100% Arabica, Natural Hazelnut Flavour,
Medium Strong Coffee Beans

Hazelnut flavoured coffee is a wonderful sweet treat to all enthusiastic coffee lovers. The captivating smooth flavour of roasted coffee beans is harmoniously combined with the delicious, slightly sweet and very tender aroma of ripe hazelnuts. This coffee can be used as a base for other beverages and desserts. Lattes, cappuccinos, mochas, coffee milkshakes will become way tastier if this particular product will be used as the main ingredient. The nutty note blends especially well with refined Arabica coffee beans, since it has the same delicate sweetness.