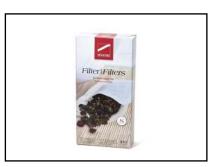

**41526** Strainer With Two Handles Stainless Steel Hight - 7.5Cm

**94501** Paper tea filter Size - S 100 per box