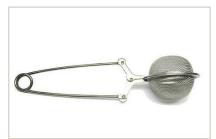

#### **ACCESSORIES**

**35135** Teapot With Stainless Steel Strainer - Porcelain Contains 0.35l

**35136** Tea For One Set - Ceramic (cup, saucer pot with stainless steel strainer)
Contains 0.25I

**41516** Tea Ball Tong Stainless Steel Length - 4.5cm