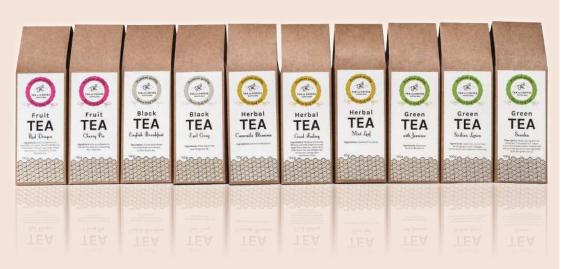

## HERBAL, FRUIT AND BLACK TEA COLLECTION

## T&C Fruit Tea "Red Dragon"

Ingredients: Hibiscus, apple, blackberry, strawberry, red currants, raisins, rose petals, natural flavour.

Fruit

A flavoured caffeine-free fruit and berry infusion is joyous, uplifting and truly refreshing delight. Tart hibiscus and apples are balanced with bright and delicate flavours of blackberries, strawberries and red currants, adding fragrant rose petals and sweet raisins for a refreshing and lovely-looking tisane. Rich and mellow, our Red Dragon fruit tea harmonise sweet and sour notes with a blossom aroma. Enjoy our most popular fruit infusion steaming hot or subtly cold - the result is always delicious.

### T&C Fruit Tea "Cherry Pie"

Ingredients: Hibiscus Blossoms, Elderberries, Raisins, Flavouring, Sour Cherries

## T&C English Breakfast Tea

Ingredients: A traditional blend of strong Ceylon - Assam broken tea

If you are looking for a perfect and truly delicious morning tea - this rich and robust, full-flavoured 'English Breakfast' tea is the best way to start your day. It is a traditional highest quality blend of tea originating from Ceylon and Assam. English Breakfast tea by T&C have it all - invigorating flavour, exceptional aroma and alluring appearance. Ideal with a splash of milk and sugar to your taste.

# T&C Flavored Black Tea "Earl Grey"

Ingredients: Black Tea, Bergamot Oil