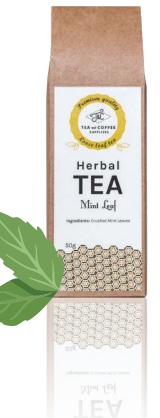

### **T&C** Herbal Tea Mint Leaf

Ingredients: Crushed Mint Leaves

This fresh and pure herbal tea is a sip of true summer. It is just perfect for hydration during the heat. This herbal infusion of tender mint leaves will bring you to a new aspect of freshness. Naturally caffeine free this brew of aromatic leaves has mild but very rejuvenating flavour. It also helps to relax during stressful days.